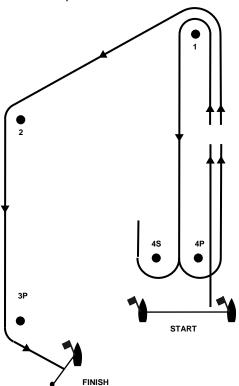

## Course diagram for Tuesday, 14/05/2019

All distances and angles are approximate

Course marks 1,2 Yellow inflatable cylindrical marks

Course marks 3p, 3s White inflatable cylindrical marks with "beer" advertising

Course marks 4p, 4s Blue inflatable cylindrical marks Replacement marks: Red inflatable cylindrical marks

**Starting marks:** Race committee signal boat and Race committee pin-end boat, which may

be replaced by a laid mark with an orange flag.

Race committee finish boat and a mark with blue flag Finish marks:

| Course description | Mark rounding order                                    |
|--------------------|--------------------------------------------------------|
| 02                 | START - 1 - 2 - 3S/3P - 2 - 3P - FINISH                |
| О3                 | START – 1 – 2 – 3S/3P – 2 – 3S/3P – 2 –<br>3P – FINISH |

| Course description | Mark rounding order                                 |
|--------------------|-----------------------------------------------------|
| 12                 | START - 1 - 4S/4P - 1 - 2 - 3P - FINISH             |
| 13                 | START - 1 - 4S/4P - 1 - 4S/4P - 1 - 2 - 3P - FINISH |