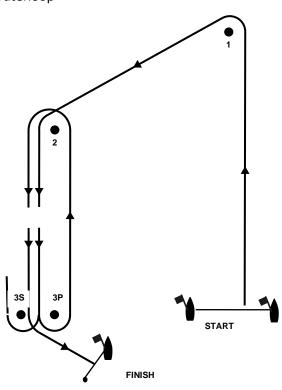

## Course diagram for Tuesday, 14/05/2019

All distances and angles are approximate

Course marks 1,2 Yellow inflatable cylindrical marks

Course marks 3p, 3s White inflatable cylindrical marks with "beer" advertising

Course marks 4p, 4s Blue inflatable cylindrical marks Replacement marks: Red inflatable cylindrical marks

**Starting marks:** Race committee signal boat and Race committee pin-end boat, which may

be replaced by a laid mark with an orange flag.

Race committee finish boat and a mark with blue flag Finish marks:

| Course description | Mark rounding order                                    |
|--------------------|--------------------------------------------------------|
| 02                 | START - 1 - 2 - 3S/3P - 2 - 3P - FINISH                |
| О3                 | START – 1 – 2 – 3S/3P – 2 – 3S/3P – 2 –<br>3P – FINISH |

| Course description | Mark rounding order                                 |
|--------------------|-----------------------------------------------------|
| 12                 | START - 1 - 4S/4P - 1 - 2 - 3P - FINISH             |
| 13                 | START - 1 - 4S/4P - 1 - 4S/4P - 1 - 2 - 3P - FINISH |