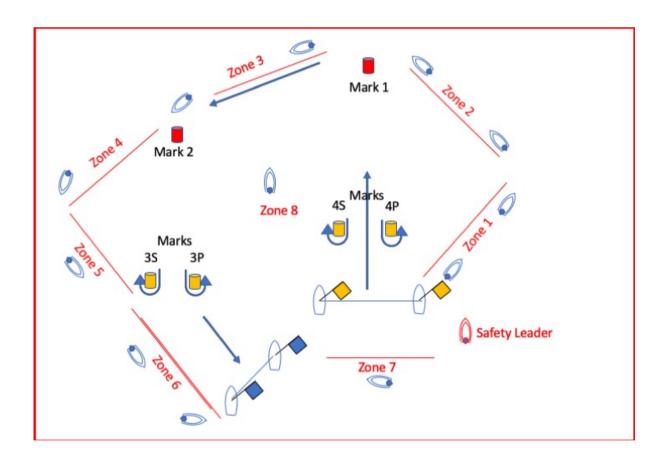

Coaches are reminded that during racing they must pay attention to the sailing instructions regarding where they are allowed on the water.

The event has safety boats identified with flags with **\$1** to **\$15** in black on a white background. These boats will be on the extremities of the restricted area so please follow their instructions.

They are led by a Safety Leader who will be displaying a red flag with white **SL** if you have any issues or questions discuss with the Safety Leader Barry Thom

This diagram gives an idea of the distances coaches are to remain outside of.