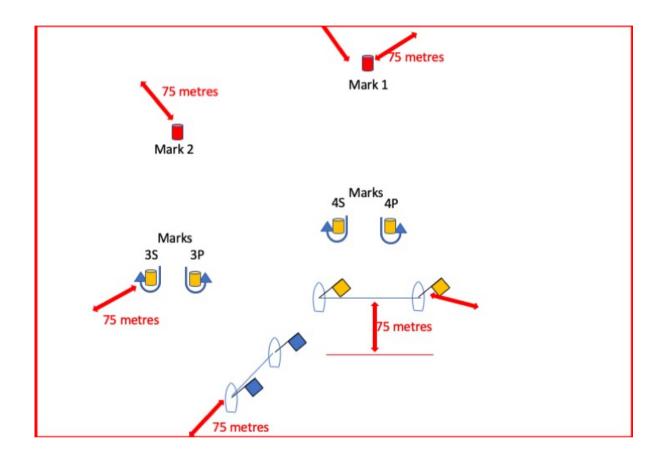

They are led by a Safety Leader who will be displaying a red flag with white **SL** if you have any issues or questions discuss with the Safety Leader Barry Thom

This diagram gives an idea of the distances coaches are to remain outside of.