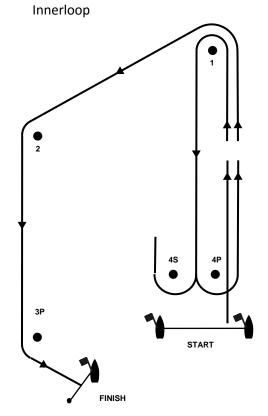

| Course description | Mark rounding order                     |
|--------------------|-----------------------------------------|
|                    | START 4 45/48 4 2 28 50000              |
| 12                 | START – 1 – 4S/4P – 1 – 2 – 3P – FINISH |
|                    |                                         |
|                    | START - 1 - 4S/4P - 1 - 4S/4P - 1 - 2 - |
| 13                 | 3P – FINISH                             |
|                    |                                         |

All distances and angles are approximate

Course marks 1,2,3,4:Orange inflatable cylindrical marks with Kesz logoReplacement marks:Yellow inflatable cylindrical marks with Kesz logo

<u>Starting marks:</u> Race committee signal boat and Race committee pin-end boat <u>Finish marks:</u> Race committee finish boat and orange inflatable mark with blue flag