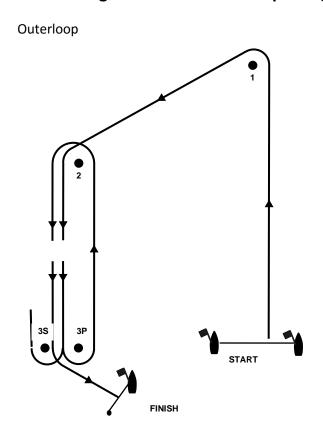

## Course diagram for all races except Long Distance (SI 8)

| Course description | Mark rounding order                                 |
|--------------------|-----------------------------------------------------|
| O2                 | START - 1 - 2 - 3S/3P - 2 - 3P - FINISH             |
| О3                 | START – 1 – 2 – 3S/3P – 2 – 3S/3P – 2 – 3P – FINISH |

All distances and angles are approximate

Course marks 1,2,3,4:Orange inflatable cylindrical marks with Kesz logoReplacement marks:Yellow inflatable cylindrical marks with Kesz logo

<u>Starting marks:</u> Race committee signal boat and Race committee pin-end boat <u>Finish marks:</u> Race committee finish boat and orange inflatable mark with blue flag