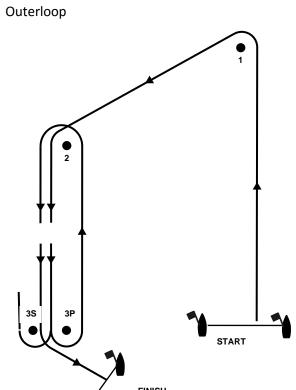

## Course diagram for Tuesday, 05/09/2017

| FINISH             |                                            |  |
|--------------------|--------------------------------------------|--|
| Course description | Mark rounding order                        |  |
|                    |                                            |  |
| 02                 | START – 1 – 2 – 3S/3P – 2 – 3P – FINISH    |  |
| О3                 | START - 1 - 2 - 3S/3P - 2 - 3S/3P - 2 -    |  |
|                    | 3P – FINISH                                |  |
|                    |                                            |  |
| All It i           | All distances and analysis are anneximate. |  |